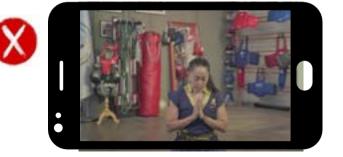

### **Guidelines for Camera Framing for Competition**

It is important that all participants follow the guidelines given when setting up their cameras/phones for the competition so that judges can view each competitor in a uniform view/frame/angle.

Ideal framing in Landscape view Subject is positioned at centre of the frame.

Subject is positioned too far back

Do not use Portrait view (Vertical)

Subject is positioned too close