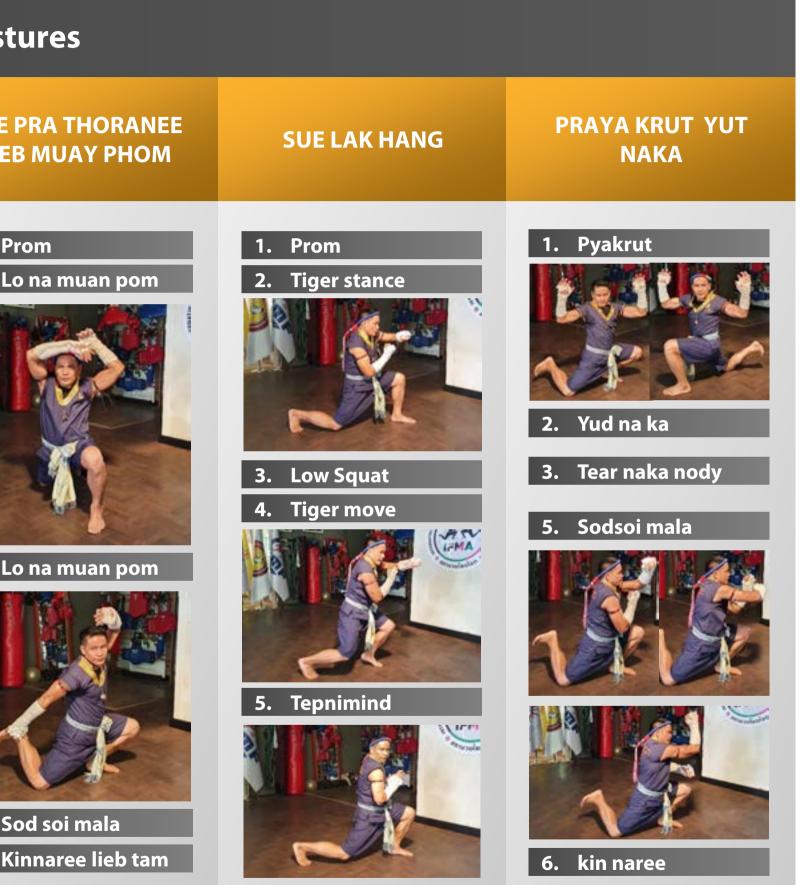

### **SENIOR Division Rules:**

- The performance must follow the traditional structure : STARTING - PROM NANG (Sitting Postures) - PROM YUEN (Standing Postures)
- Starting postures MUST include: Thep Panom +
- Kom Krab (Bow 3 times)
- Prom Nang MUST include 2 of the following 6 postures:
  - 1. Lab Hok Mokkasak (Kumpakan Lab Hok)
  - 2. Mekkala Loah Kaew
  - 3. Song Mek (Tai Mek)
  - 4. Mae Pra Thoranee Beeb Muay Phom
  - 5. Sue Lak Hang
  - 6. Praya Krut Yut Naka
- Prom Yuen MUST include 2 of the following 6 postures:
  - 1. Yoong Ram Paen
  - 2. Na Rai Kwang Jak
  - 3. Chang Sabad Nguang
  - 4. Pra Ram Paeng Sorn
  - 5. Kum Pa Kan Poung Hok
  - 6. Kun Paen Fun Mahn

|          |                                                                                                                                      |                                                                        | Prom Nang (Sitting                                                                                                                                                                                                                                         | g) Post                                                                                                                                                                                                                                                                                                                                                                                                                                                                                                                                                                                                                                                                                                                                                                                                                                                                                                                                                                                                                                                                                                                                                                                                                                                                                                                                                                                                                                                                                                                                                                                                                                                       |
|----------|--------------------------------------------------------------------------------------------------------------------------------------|------------------------------------------------------------------------|------------------------------------------------------------------------------------------------------------------------------------------------------------------------------------------------------------------------------------------------------------|---------------------------------------------------------------------------------------------------------------------------------------------------------------------------------------------------------------------------------------------------------------------------------------------------------------------------------------------------------------------------------------------------------------------------------------------------------------------------------------------------------------------------------------------------------------------------------------------------------------------------------------------------------------------------------------------------------------------------------------------------------------------------------------------------------------------------------------------------------------------------------------------------------------------------------------------------------------------------------------------------------------------------------------------------------------------------------------------------------------------------------------------------------------------------------------------------------------------------------------------------------------------------------------------------------------------------------------------------------------------------------------------------------------------------------------------------------------------------------------------------------------------------------------------------------------------------------------------------------------------------------------------------------------|
| POSTURE  | LAB HOK MOKKASAK<br>(KUMPAKAN LAB HOK)                                                                                               | MEKKALA LOAH KAEW                                                      | SONG MEK (TAI MEK)                                                                                                                                                                                                                                         | MAE I<br>BEEE                                                                                                                                                                                                                                                                                                                                                                                                                                                                                                                                                                                                                                                                                                                                                                                                                                                                                                                                                                                                                                                                                                                                                                                                                                                                                                                                                                                                                                                                                                                                                                                                                                                 |
| IDENTITY | <section-header><section-header><section-header><section-header></section-header></section-header></section-header></section-header> | <section-header><text><image/><image/><image/></text></section-header> | <section-header><section-header><list-item><list-item><list-item><list-item><list-item><list-item><list-item><list-item></list-item></list-item></list-item></list-item></list-item></list-item></list-item></list-item></section-header></section-header> | <ol> <li>Pr</li> <li>Lo</li> <li>Lo</li> <li>Solution</li> <li>Lo</li> <lilo< li=""> <lilo< li=""> <lilo< li=""> <lilo< li=""> <li< th=""></li<></lilo<></lilo<></lilo<></lilo<></ol> |