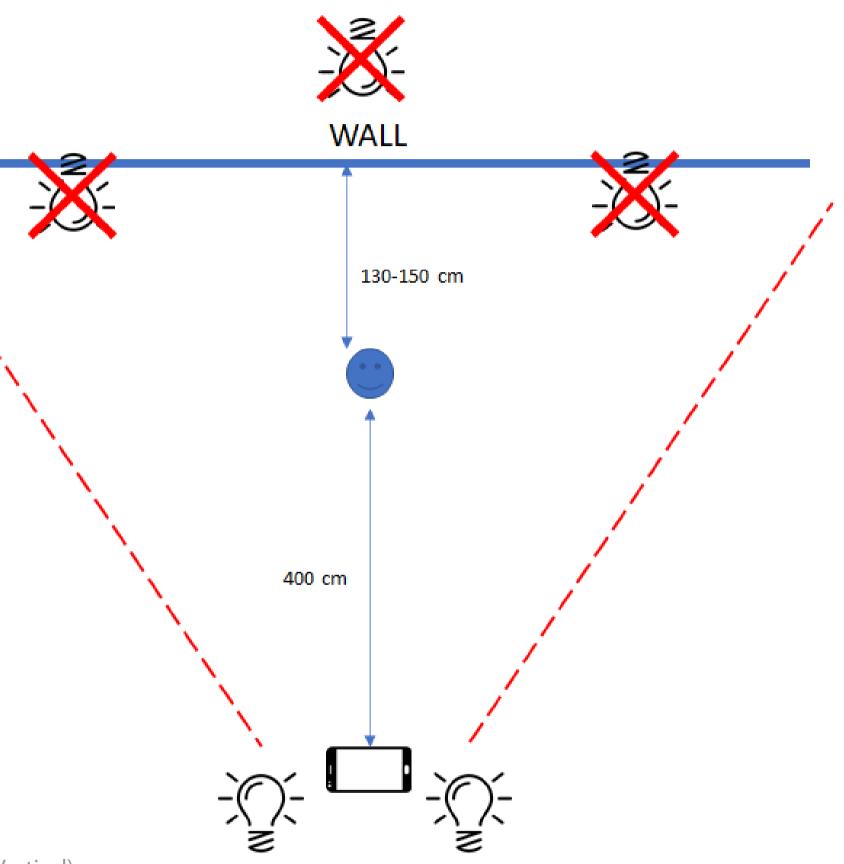

### **Guidelines for Camera Framing for Competition**

It is important that all participants follow the guidelines given when setting up their cameras/phones for the competition so that judges can view each competitor in a uniform view/frame/angle.

- 1. In order to ensure you can hear the commands and signals well, it is recommended to connect to Blue Tooth ear buds or speakers.
- 2. Cameras must be set up and remain in a static position (no moving/panning is permitted).
- 3. Measuring from a wall, camera should be positioned max. 400 cm from the wall.
- Competitor should stand between 130 150 cm from the wall 4.
- 5. Camera/phone must be positioned in LANDSCAPE.
- Be sure to mark the boundary limits on either side so you know when you are out of frame. 6.
- 7. Ensure light source is coming from the camera side (no backlighting)
- 8. For bouts which are competed LIVE online, you will be asked to mark your center position and frame boundaries when you enter the virtual arena. Please make sure you have tape ready to mark the floor. Here is a <u>VDO</u> to show you what you can expect upon entering the virtual arena for a LIVE Max Fit match.

Ideal framing in Landscape view Subject is positioned at centre of the frame.

Subject is positioned too far back

Do not use Portrait view (Vertical)

Subject is positioned too close