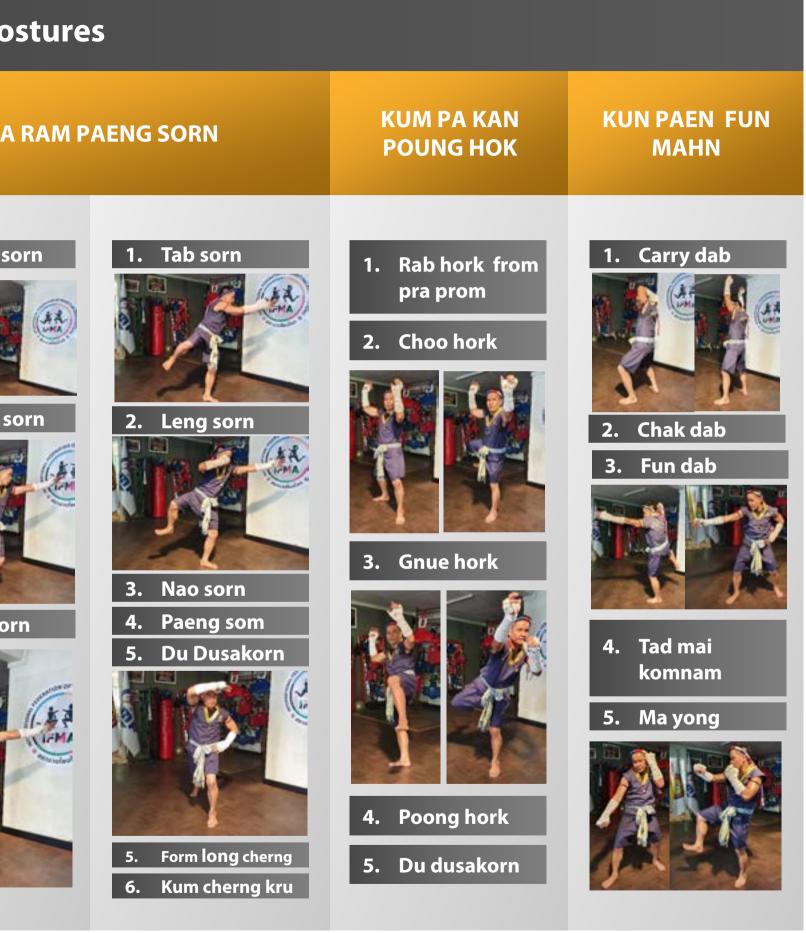

### **SENIOR Division Rules:**

- The performance must follow the traditional structure : STARTING - PROM NANG (Sitting Postures) - PROM YUEN (Standing Postures)
- Starting postures MUST include: Thep Panom +
- Kom Krab (Bow 3 times)
- Prom Nang MUST include 2 of the following 6 postures:
  - 1. Lab Hok Mokkasak (Kumpakan Lab Hok)
  - 2. Mekkala Loah Kaew
  - 3. Song Mek (Tai Mek)
  - 4. Mae Pra Thoranee Beeb Muay Phom
  - 5. Sue Lak Hang
  - 6. Praya Krut Yut Naka
- Prom Yuen MUST include 2 of the following 6 postures:
  - 1. Yoong Ram Paen
  - 2. Na Rai Kwang Jak
  - 3. Chang Sabad Nguang
  - 4. Pra Ram Paeng Sorn
  - 5. Kum Pa Kan Poung Hok
  - 6. Kun Paen Fun Mahn

|          |                                       |                                                                    | Prom Yuen (St                                                                                                                                                                                                                                                                                                                                                                                                                                                                                                                                                                                                                                                                                                                                                                                                                                                                                                                                                                                                                                                                                                                                                                                                                                                                                                                                                                                                                                                                                                                                                                                                                                                                                                                                                                                                                                                                                                                                                                                                                                                                                               | anding) Po    |
|----------|---------------------------------------|--------------------------------------------------------------------|-------------------------------------------------------------------------------------------------------------------------------------------------------------------------------------------------------------------------------------------------------------------------------------------------------------------------------------------------------------------------------------------------------------------------------------------------------------------------------------------------------------------------------------------------------------------------------------------------------------------------------------------------------------------------------------------------------------------------------------------------------------------------------------------------------------------------------------------------------------------------------------------------------------------------------------------------------------------------------------------------------------------------------------------------------------------------------------------------------------------------------------------------------------------------------------------------------------------------------------------------------------------------------------------------------------------------------------------------------------------------------------------------------------------------------------------------------------------------------------------------------------------------------------------------------------------------------------------------------------------------------------------------------------------------------------------------------------------------------------------------------------------------------------------------------------------------------------------------------------------------------------------------------------------------------------------------------------------------------------------------------------------------------------------------------------------------------------------------------------|---------------|
| POSTURE  | NOK YOONG<br>RAM PAEN                 | NA RAI KWANG JAK                                                   | CHANG SABAD<br>NGUANG                                                                                                                                                                                                                                                                                                                                                                                                                                                                                                                                                                                                                                                                                                                                                                                                                                                                                                                                                                                                                                                                                                                                                                                                                                                                                                                                                                                                                                                                                                                                                                                                                                                                                                                                                                                                                                                                                                                                                                                                                                                                                       | PRA           |
| IDENTITY | <text><image/><image/><image/></text> | <section-header><section-header></section-header></section-header> | <section-header>1. Pyahong2. Elephant trunk<br/>up and moveImage: Construction of the standard standar</section-header> | <text></text> |