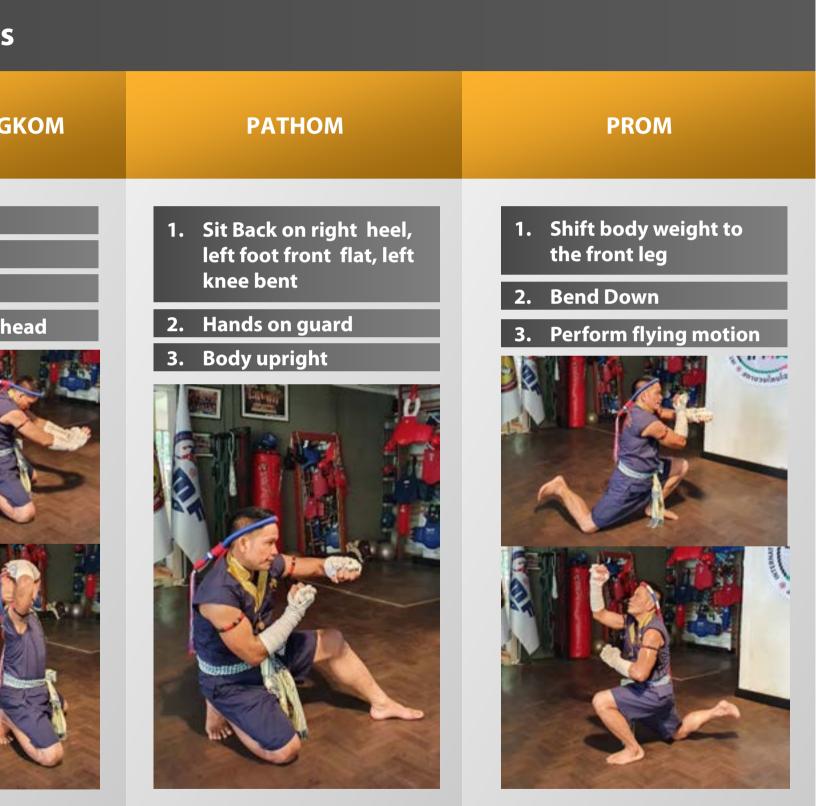

### **YOUTH Division Rules:**

- The performance must follow the traditional structure : STARTING - PROM NANG (Sitting Postures) - PROM YUEN (Standing Postures)
- Starting postures MUST include:
- Thep Panom + Kom Krab (Bow 3 times)
- Sitting & Standing postures are up to the contestant

### **SENIOR Division Rules:**

- The performance must follow the traditional structure : STARTING - PROM NANG (Sitting Postures) - PROM YUEN (Standing Postures)
- Starting postures MUST include: Thep Panom +
- Kom Krab (Bow 3 times)
- Prom Nang MUST include 2 of the following 6 postures:
  - 1. Lab Hok Mokkasak (Kumpakan Lab Hok)
  - 2. Mekkala Loah Kaew
  - 3. Song Mek (Tai Mek)
  - 4. Mae Pra Thoranee Beeb Muay Phom
  - 5. Sue Lak Hang
  - 6. Praya Krut Yut Naka
- Prom Yuen MUST include 2 of the following 6 postures:
  - 1. Yoong Ram Paen
  - 2. Na Rai Kwang Jak
  - 3. Chang Sabad Nguang
  - 4. Pra Ram Paeng Sorn
  - 5. Kum Pa Kan Poung Hok
  - 6. Kun Paen Fun Mahn