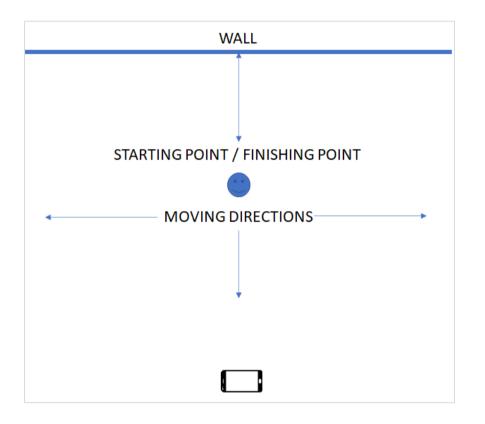

### **Guidelines for Camera Framing for Competition**

It is important that all participants follow the guidelines given when setting up their cameras/phones for the competition so that judges can view each competitor in a uniform view/frame/angle.

- 1. In order to ensure you can hear the commands and signals well, it is recommended to connect to Blue Tooth ear buds or speakers.
- 2. Cameras must be set up and remain in a static position (no moving/panning is permitted).
- 3. Measuring from a wall, camera should be positioned max. 400 cm from the wall.
- Competitor should stand between 130 150 cm from the wall 4.
- 5. Camera/phone must be positioned in LANDSCAPE.
- Be sure to mark the boundary limits on either side so you know when you are out of frame. 6.
- 7. Ensure light source is coming from the camera side (no backlighting)
- 8. For bouts which are competed LIVE online, you will be asked to mark your center position and frame boundaries when you enter the virtual arena. Please make sure you have tape ready to mark the floor. Here is a <u>VDO</u> to show you what you can expect upon entering the virtual arena for a LIVE Max Fit match.